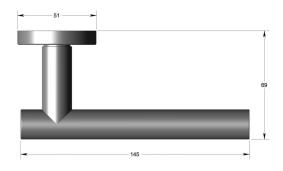

## T-bar lever handle on sprung round rose

**franchi**®

Product image

Dimensions drawing (DIM)

| FL107 RR9 SPVDCUStainless steel 316 | Reference               | Material            |
|-------------------------------------|-------------------------|---------------------|
|                                     | FL107 RR9 SPVDCU        | Stainless steel 316 |
| Finish Backplate                    | Finish                  | Backplate           |
| Incasa satin PVD copper RR9         | Incasa satin PVD copper | RR9                 |