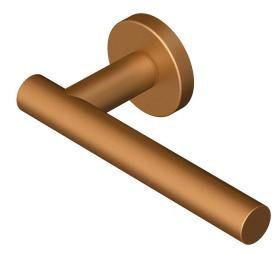

## T-bar lever handle on sprung round rose

**franchi**®

Product image

Dimensions drawing (DIM)

| FL107 RR9 SPVDCUStainless steel 316 | Reference               | Material            |
|-------------------------------------|-------------------------|---------------------|
|                                     | FL107 RR9 SPVDCU        | Stainless steel 316 |
| Finish Backplate                    | Finish                  | Backplate           |
| Incasa satin PVD copper RR9         | Incasa satin PVD copper | RR9                 |

## Description

Solid lever handle Concealed fixing High performance bearing rose Back to back fixing Conforms to EN1906 high usage Suitable for us on fire doors

Page 1 of 1

**Specifications Division** Unit 8 Orpington Business Park Orpington Kent BR5 3AA